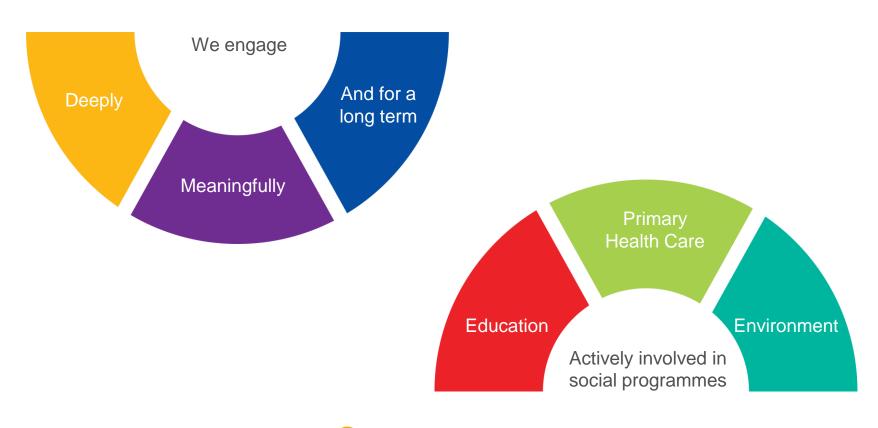

Good Citizen

Across 3 State of India -Karnataka, Andhra Pradesh and Telangana

Helped 2700 under privileged girls pursue higher education Nurturing children in rural govt. schools in India and many other countries

Providing educational aids such as projectors, computers etc.

Several Projects benefiting over 1,75,000 people in villages & urban slums

in 2014, Wipro Cares addect solid waster management to its environment domain.

#### Agro-forestry program in rural Tamil Nadu has planted more than 1 lakh trees.