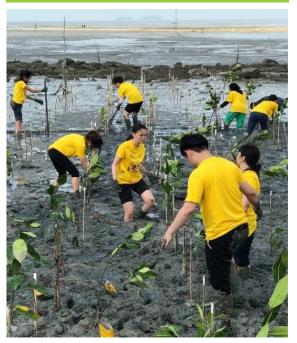

Where Cares along with Hasins Data is working to receiption the contribution of water-picture and improve their receiption society by providing them social social to increase in their increases with an other access to social, notification and environment's examity measures provided by state and environment's examity measures provided by state and other instations.

It is estimated that 668-800 tens of waste are diverted from land/lik by water picture every day in Europert, saming the other manifolds a minimum of 13-15 bids per day. Wipro Cares provides skills upgrading to 280 workers providing them with access to better matrition, safety gear and backfill insurance.